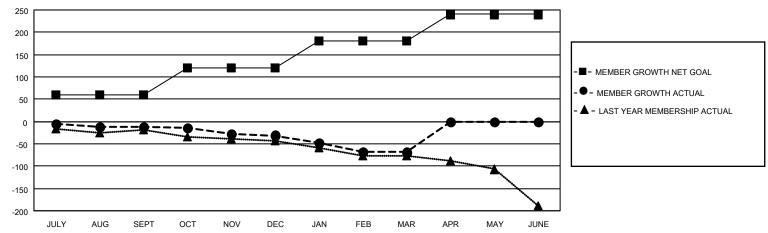

## GOALS AND ACTUAL MEMBERS CUMULATIVE

| DROPPED CLUBS: 3 |     | 44 CLUBS OF 90 ADDED 1 OR | GENDER DISTRIBUTION                                                                                                                                                                                                                                                                                                                                                                                                                                                                                                                                                                                                                                                                                                                                                                                                                                                                                                                                                                                                                                                                                                                                                                                                                                                                                                                                                                                                                                                                                                                                                                                                                                                                                                                                                                                                                                                                                                                                                                                                                                                                                                            |                                |  |
|------------------|-----|---------------------------|--------------------------------------------------------------------------------------------------------------------------------------------------------------------------------------------------------------------------------------------------------------------------------------------------------------------------------------------------------------------------------------------------------------------------------------------------------------------------------------------------------------------------------------------------------------------------------------------------------------------------------------------------------------------------------------------------------------------------------------------------------------------------------------------------------------------------------------------------------------------------------------------------------------------------------------------------------------------------------------------------------------------------------------------------------------------------------------------------------------------------------------------------------------------------------------------------------------------------------------------------------------------------------------------------------------------------------------------------------------------------------------------------------------------------------------------------------------------------------------------------------------------------------------------------------------------------------------------------------------------------------------------------------------------------------------------------------------------------------------------------------------------------------------------------------------------------------------------------------------------------------------------------------------------------------------------------------------------------------------------------------------------------------------------------------------------------------------------------------------------------------|--------------------------------|--|
|                  |     | MORE NEW MEMBERS          | MALE<br>FEMALE                                                                                                                                                                                                                                                                                                                                                                                                                                                                                                                                                                                                                                                                                                                                                                                                                                                                                                                                                                                                                                                                                                                                                                                                                                                                                                                                                                                                                                                                                                                                                                                                                                                                                                                                                                                                                                                                                                                                                                                                                                                                                                                 | 1,235 (65.14%)<br>661 (34.86%) |  |
| DROPPED MEMBERS  |     |                           | NON BINARY PREFER NOT TO ANSWER                                                                                                                                                                                                                                                                                                                                                                                                                                                                                                                                                                                                                                                                                                                                                                                                                                                                                                                                                                                                                                                                                                                                                                                                                                                                                                                                                                                                                                                                                                                                                                                                                                                                                                                                                                                                                                                                                                                                                                                                                                                                                                | 0 (0.00%)<br>0 (0.00%)         |  |
| DECEASED         | 39  |                           | . The Enthology of the Property of the Propert | 0 (0.0070)                     |  |
| CLUB CANCELLED   | 21  | CLICK HERE FOR CUMULATIVE | TOTAL FAMILY UNIT MEMBERS                                                                                                                                                                                                                                                                                                                                                                                                                                                                                                                                                                                                                                                                                                                                                                                                                                                                                                                                                                                                                                                                                                                                                                                                                                                                                                                                                                                                                                                                                                                                                                                                                                                                                                                                                                                                                                                                                                                                                                                                                                                                                                      | 271                            |  |
| OTHER            | 133 | MEMBERSHIP DATA           |                                                                                                                                                                                                                                                                                                                                                                                                                                                                                                                                                                                                                                                                                                                                                                                                                                                                                                                                                                                                                                                                                                                                                                                                                                                                                                                                                                                                                                                                                                                                                                                                                                                                                                                                                                                                                                                                                                                                                                                                                                                                                                                                |                                |  |
| TOTAL            | 193 |                           | FAMILY MEMBERS PAYING HAI                                                                                                                                                                                                                                                                                                                                                                                                                                                                                                                                                                                                                                                                                                                                                                                                                                                                                                                                                                                                                                                                                                                                                                                                                                                                                                                                                                                                                                                                                                                                                                                                                                                                                                                                                                                                                                                                                                                                                                                                                                                                                                      | F DUES 137                     |  |
|                  |     |                           |                                                                                                                                                                                                                                                                                                                                                                                                                                                                                                                                                                                                                                                                                                                                                                                                                                                                                                                                                                                                                                                                                                                                                                                                                                                                                                                                                                                                                                                                                                                                                                                                                                                                                                                                                                                                                                                                                                                                                                                                                                                                                                                                |                                |  |

## MONTHLY MEMBERSHIP PROGRESS REPORT

LOCATION VIRGINIA District 24 I Results as of: 3/31/2022

| Clubs RESULTS FOR 2021-2022 |   |   |   | Members RESULTS FOR 2021-2022 |    |    |    |
|-----------------------------|---|---|---|-------------------------------|----|----|----|
|                             |   |   |   |                               |    |    |    |
| JULY/AUG/SEPT               | 0 | 0 | 1 | JULY/AUG/SEPT                 | 60 | 49 | 52 |
| OCT/NOV/DEC                 | 1 | 0 | 0 | OCT/NOV/DEC                   | 60 | 45 | 61 |
| JAN/FEB/MAR                 | 1 | 0 | 2 | JAN/FEB/MAR                   | 60 | 57 | 80 |
| APR/MAY/JUNE                | 0 | 0 | 0 | APR/MAY/JUNE                  | 60 | 0  | 0  |