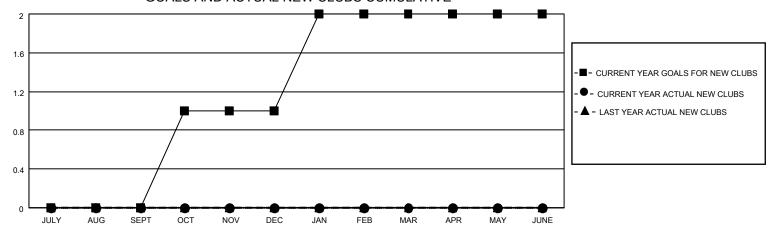

## GOALS AND ACTUAL NEW CLUBS CUMULATIVE

## MONTHLY MEMBERSHIP PROGRESS REPORT

LOCATION VIRGINIA District 24 I Results as of: 3/31/2022

| Clubs RESULTS FOR 2021-2022 |   |   |   | Members RESULTS FOR 2021-2022 |    |    |    |
|-----------------------------|---|---|---|-------------------------------|----|----|----|
|                             |   |   |   |                               |    |    |    |
| JULY/AUG/SEPT               | 0 | 0 | 1 | JULY/AUG/SEPT                 | 60 | 49 | 52 |
| OCT/NOV/DEC                 | 1 | 0 | 0 | OCT/NOV/DEC                   | 60 | 45 | 61 |
| JAN/FEB/MAR                 | 1 | 0 | 2 | JAN/FEB/MAR                   | 60 | 57 | 80 |
| APR/MAY/JUNE                | 0 | 0 | 0 | APR/MAY/JUNE                  | 60 | 0  | 0  |